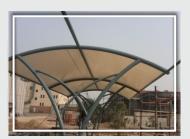

#### WHAT ARE TENSILE STRUCTURES?

Tensile structure is the term usually used to refer to the construction of roofs using a membrane held in place on steel cables. Their main characteristics are the way in which they work under stress tensile, their ease of pre-fabrication, their ability to cover large spans, and their malleability. This structural system calls for a small amount of material thanks to the use of thin PVC coated polyester fabrics, which when stretched using steel cables, create surfaces capable of overcoming the forces imposed upon them.

## **OUR PRODUCTS**

Aircraft Hangars

**Masjid Shades** 

Restaurant shades

Stadium and Park Shades

Swimming Pool Shades

Walkways Covering Structures