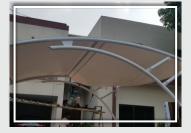

#### WHAT ARE TENSILE STRUCTURES?

Tensile structure is the term usually used to refer to the construction of roofs using a membrane held in place on steel cables. Their main characteristics are the way in which they work under stress tensile, their ease of pre-fabrication, their ability to cover large spans, and their malleability. This structural system calls for a small amount of material thanks to the use of thin PVC coated polyester fabrics, which when stretched using steel cables, create surfaces capable of overcoming the forces imposed upon them.