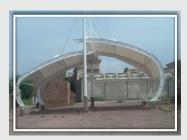

#### WHAT ARE TENSILE STRUCTURES?

Tensile structure is the term usually used to refer to the construction of roofs using a membrane held in place on steel cables. Their main characteristics are the way in which they work under stress tensile, their ease of pre-fabrication, their ability to cover large spans, and their malleability. This structural system calls for a small amount of material thanks to the use of thin PVC coated polyester fabrics, which when stretched using steel cables, create surfaces capable of overcoming the forces imposed upon them.

## **OUR PRODUCTS**

Aircraft Hangars

**Masjid Shades** 

Restaurant shades

Stadium and Park Shades

Swimming Pool Shades

Walkways Covering Structures