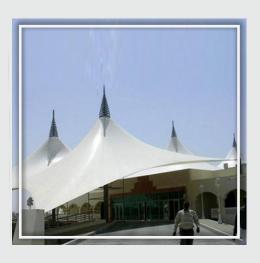

#### WHAT ARE TENSILE STRUCTURES?

Tensile structure is the term usually used to refer to the construction of roofs using a membrane held in place on steel cables. Their main characteristics are the way in which they work under stress tensile, their ease of pre-fabrication, their ability to cover large spans, and their malleability. This structural system calls for a small amount of material thanks to the use of thin PVC coated polyester fabrics, which when stretched using steel cables, create surfaces capable of overcoming the forces imposed upon them.

## **OUR PRODUCTS**

Aircraft Hangars

**Masjid Shades** 

Restaurant shades

Stadium and Park Shades

Swimming Pool Shades

Walkways Covering Structures

## **OUR PRODUCTS**

Car parking Shades

**Petrol Pump Shades** 

**Bus Stands** 

Retractable Shades

**PVC Marquee Shades** 

**Membrane Structures** 