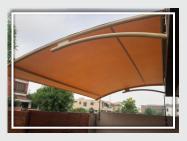

#### WHAT ARE TENSILE STRUCTURES?

Tensile structure is the term usually used to refer to the construction of roofs using a membrane held in place on steel cables. Their main characteristics are the way in which they work under stress tensile, their ease of pre-fabrication, their ability to cover large spans, and their malleability. This structural system calls for a small amount of material thanks to the use of thin PVC coated polyester fabrics, which when stretched using steel cables, create surfaces capable of overcoming the forces imposed upon them.

## **OUR PRODUCTS**

Aircraft Hangars

**Masjid Shades** 

Restaurant shades

Stadium and Park Shades

Swimming Pool Shades

Walkways Covering Structures