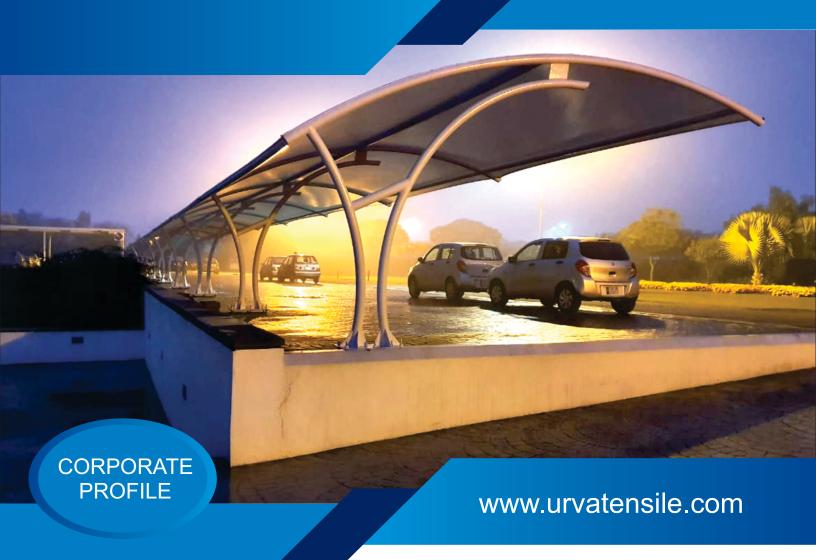

#### WHAT ARE TENSILE STRUCTURES?

Tensile structure is the term usually used to refer to the construction of roofs using a membrane held in place on steel cables. Their main characteristics are the way in which they work under stress tensile, their ease of pre-fabrication, their ability to cover large spans, and their malleability. This structural system calls for a small amount of material thanks to the use of thin PVC coated polyester fabrics, which when stretched using steel cables, create surfaces capable of overcoming the forces imposed upon them.