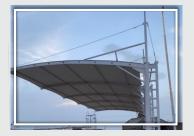

#### WHAT ARE TENSILE STRUCTURES?

Tensile structure is the term usually used to refer to the construction of roofs using a membrane held in place on steel cables. Their main characteristics are the way in which they work under stress tensile, their ease of pre-fabrication, their ability to cover large spans, and their malleability. This structural system calls for a small amount of material thanks to the use of thin PVC coated polyester fabrics, which when stretched using steel cables, create surfaces capable of overcoming the forces imposed upon them.