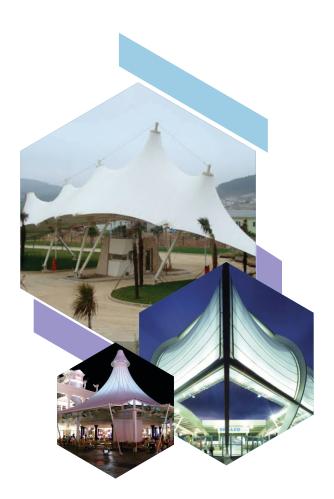

#### WHAT ARE TENSILE STRUCTURES?

Tensile structure is the term usually used to refer to the construction of roofs using a membrane held in place on steel cables. Their main characteristics are the way in which they work under stress tensile, their ease of pre-fabrication, their ability to cover large spans, and their malleability. This structural system calls for a small amount of material thanks to the use of thin PVC coated polyester fabrics, which when stretched using steel cables, create surfaces capable of overcoming the forces imposed upon them.

Characteristics

of PVC Membrane

**Fabric** 

 Excellent Durability and Long Lasting

 Outstanding Light Transmittance

 Lightweight Structural Requirements

Low Maintenance

Signature Design Aesthetics

Cost Efficient

Waterproof, Heat Repellent and Fire Retardant

 Better substitute of Fiber Sheet and Canvas Tarpaulin