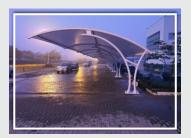

#### WHAT ARE TENSILE STRUCTURES?

Tensile structure is the term usually used to refer to the construction of roofs using a membrane held in place on steel cables. Their main characteristics are the way in which they work under stress tensile, their ease of pre-fabrication, their ability to cover large spans, and their malleability. This structural system calls for a small amount of material thanks to the use of thin PVC coated polyester fabrics, which when stretched using steel cables, create surfaces capable of overcoming the forces imposed upon them.

## **OUR PRODUCTS**

Aircraft Hangars

**Masjid Shades** 

Restaurant shades

Stadium and Park Shades

Swimming Pool Shades

Walkways Covering Structures

## **OUR PRODUCTS**

Car parking Shades

**Petrol Pump Shades** 

**Bus Stands** 

Retractable Shades

**PVC Marquee Shades** 

**Membrane Structures** 